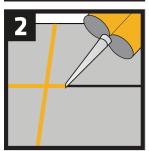

# Application without masking tape

Check adhesive has fully set before grouting. Clean the join and remove dust, dirt prior grouting.

After making sure that the two components are blended well, extrude SikaCeram®-850 Design into the joint ensuring that it comes into full contact with the sides of the joint and avoiding any air entrapment