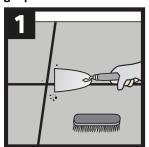

# SUBSTRATE QUALITY / PRE-TREATMENT

Check joints are dry, clean, clear of excess adhesive, contaminants and tile joint spacers. Remove from joint before grout application.

Avoid any ponding / standing water on the surface. Surface must not be damp to touch.