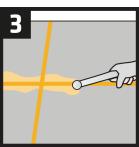

# Application without masking tape

Check adhesive has fully set before grouting. Clean the join and remove dust, dirt prior grouting.

After making sure that the two components are blended well, extrude SikaCeram®-850 Design into the joint ensuring that it comes into full contact with the sides of the joint and avoiding any air entrapment

As soon as possible after application, smooth the grout with a finishing tool (metallic ball) to obtain a smooth finish

After 6 to 8 hours, remove any excess product on the tile with a sharp scraper

Use product within 20 minutes otherwise change the mixing nozzle