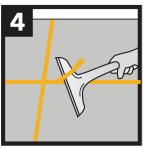

As soon as possible after application, smooth the grout with a finishing tool (metallic ball) to obtain a smooth finish

After 6 to 8 hours, remove any excess product on the tile with a sharp scraper

Use product within 20 minutes otherwise change the mixing nozzle